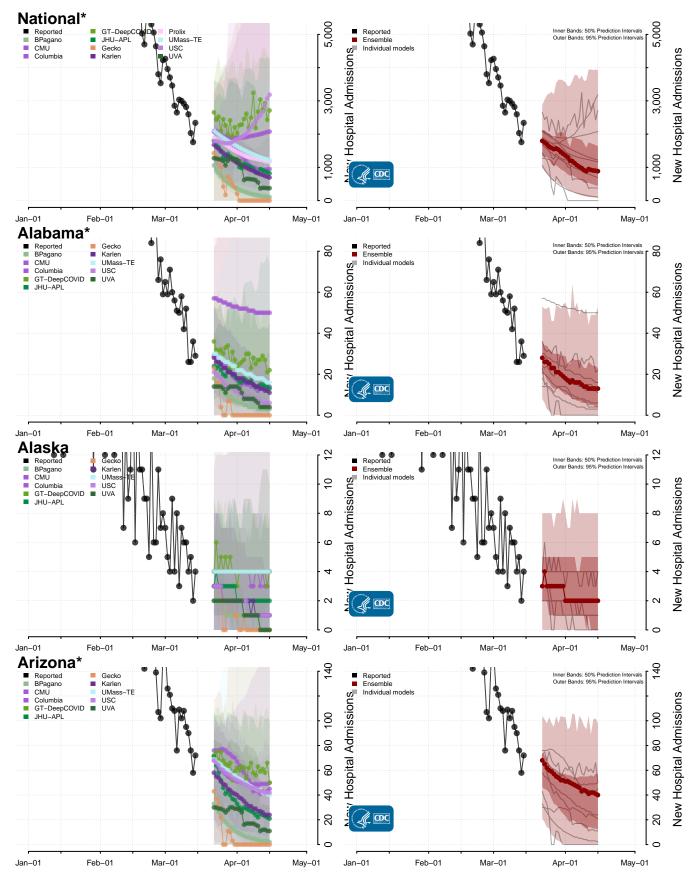

\*New daily confirmed COVID-19 hospital admissions may decrease in this location over the next four weeks. For these locations, the ensemble forecast indicates a median daily probability of 0.75 or greater that fewer hospital admissions will be reported in the last seven days of the forecast than the median in the last seven days of reported data.