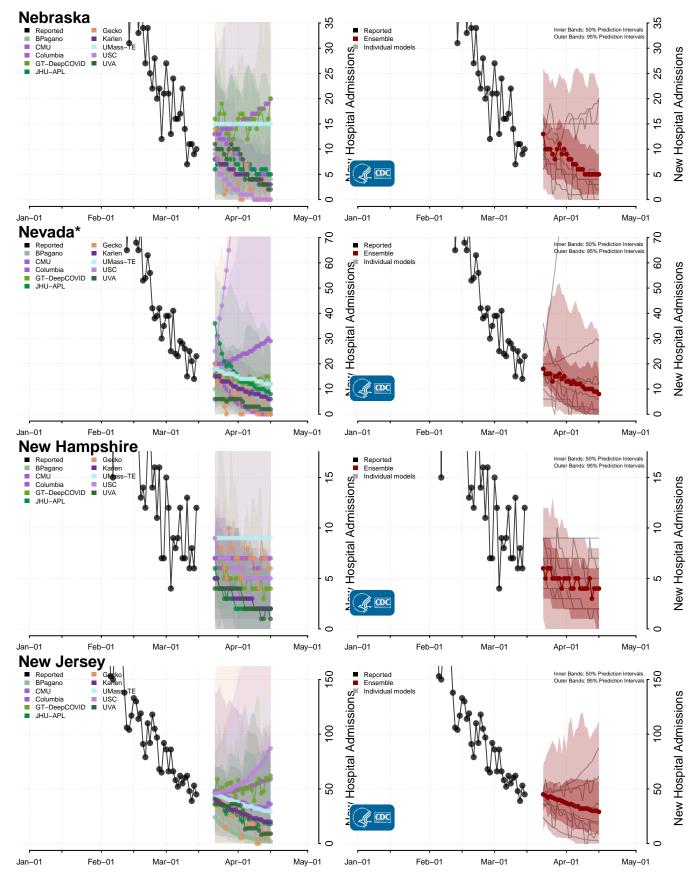

\*New daily confirmed COVID-19 hospital admissions may decrease in this location over the next four weeks. For these locations, the ensemble forecast indicates a median daily probability of 0.75 or greater that fewer hospital admissions will be reported in the last seven days of the forecast than the median in the last seven days of reported data.

## https://www.cdc.gov/coronavirus/2019-ncov/cases-updates/hospitalizations-forecasts.html