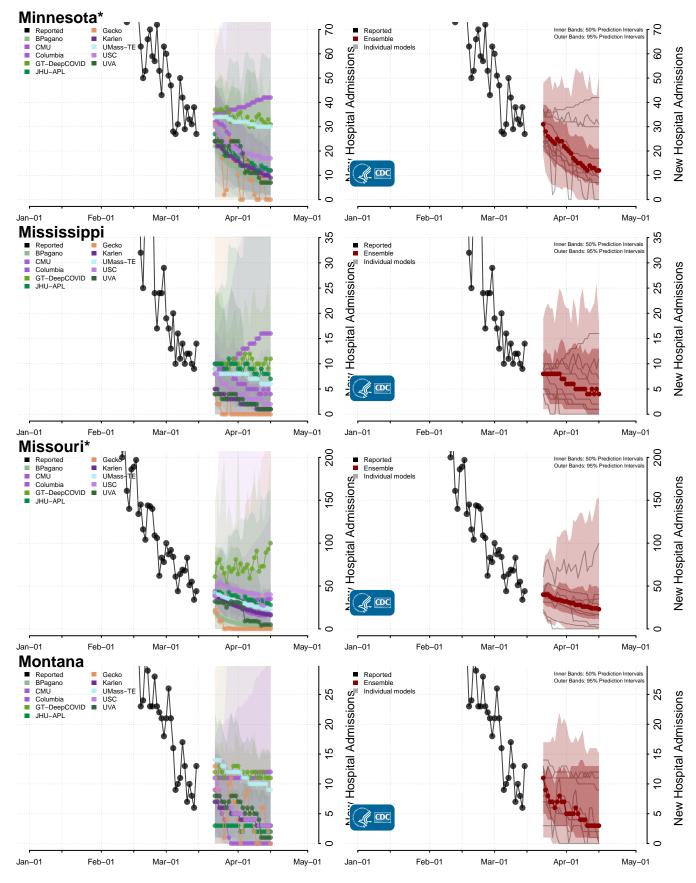

\*New daily confirmed COVID-19 hospital admissions may decrease in this location over the next four weeks. For these locations, the ensemble forecast indicates a median daily probability of 0.75 or greater that fewer hospital admissions will be reported in the last seven days of the forecast than the median in the last seven days of reported data.

## https://www.cdc.gov/coronavirus/2019-ncov/cases-updates/hospitalizations-forecasts.html