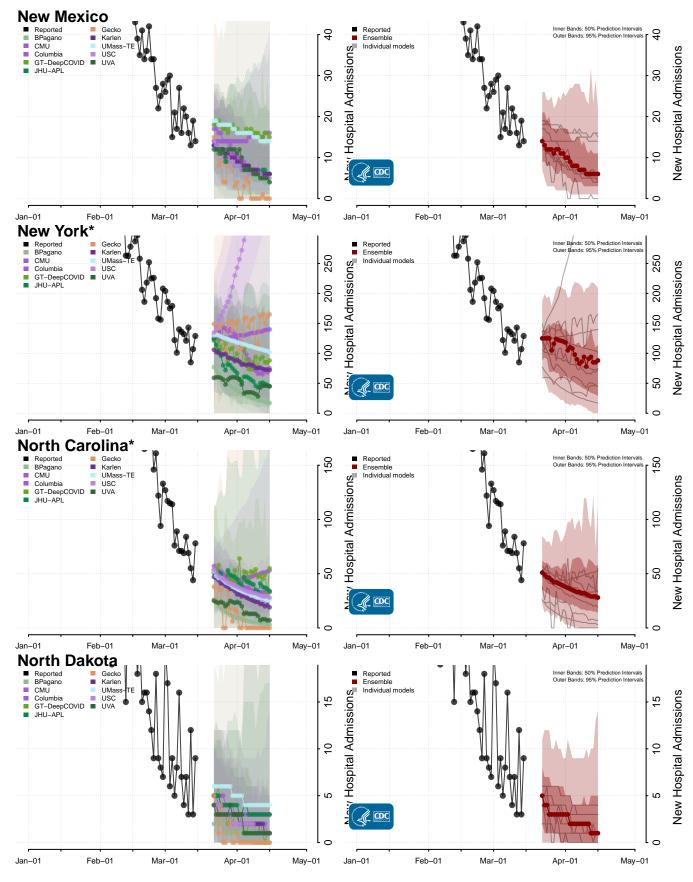

\*New daily confirmed COVID-19 hospital admissions may decrease in this location over the next four weeks. For these locations, the ensemble forecast indicates a median daily probability of 0.75 or greater that fewer hospital admissions will be reported in the last seven days of the forecast than the median in the last seven days of reported data.