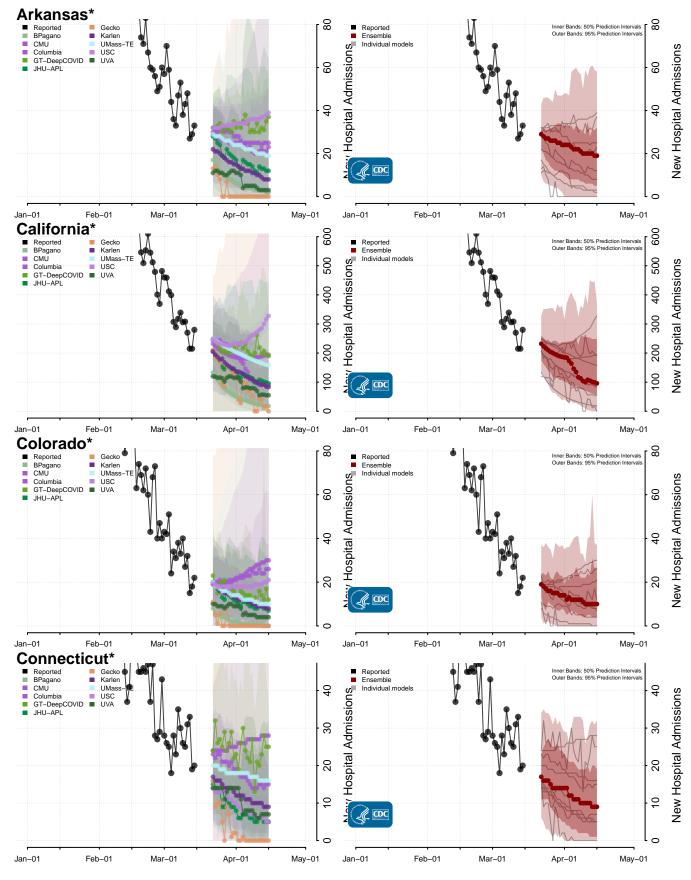

\*New daily confirmed COVID-19 hospital admissions may decrease in this location over the next four weeks. For these locations, the ensemble forecast indicates a median daily probability of 0.75 or greater that fewer hospital admissions will be reported in the last seven days of the forecast than the median in the last seven days of reported data.