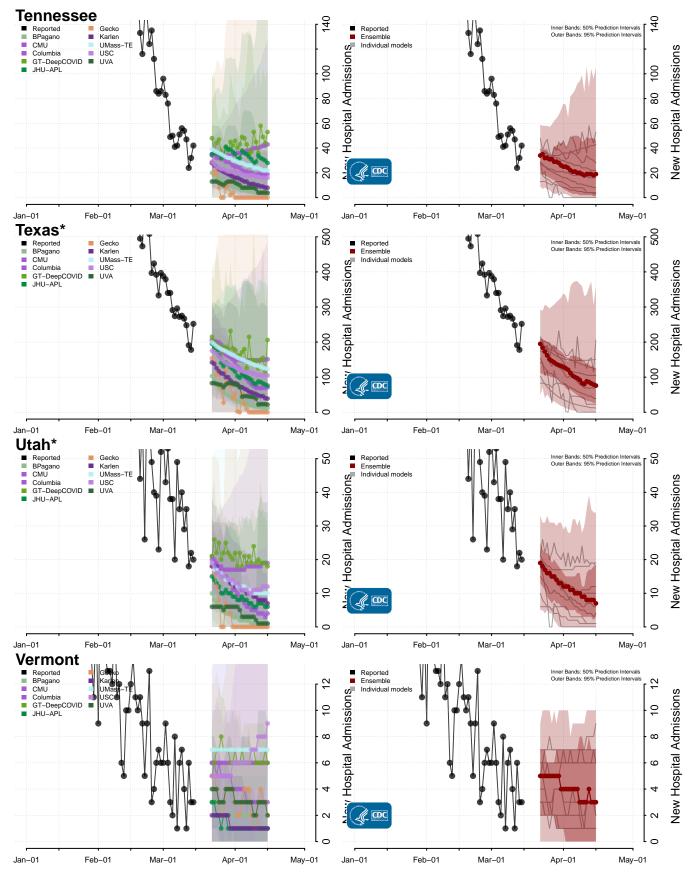

\*New daily confirmed COVID-19 hospital admissions may decrease in this location over the next four weeks. For these locations, the ensemble forecast indicates a median daily probability of 0.75 or greater that fewer hospital admissions will be reported in the last seven days of the forecast than the median in the last seven days of reported data.