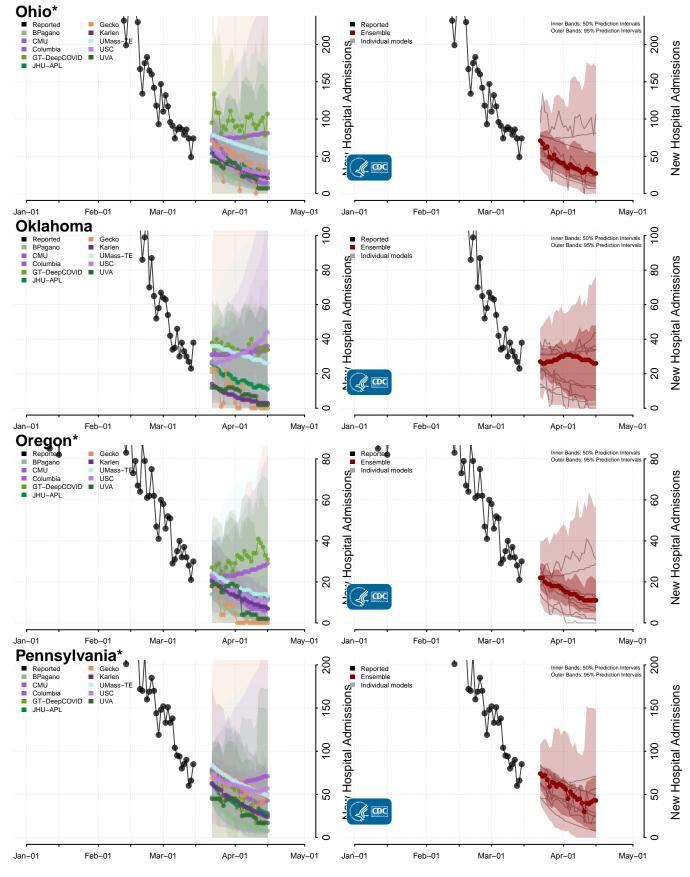

\*New daily confirmed COVID-19 hospital admissions may decrease in this location over the next four weeks. For these locations, the ensemble forecast indicates a median daily probability of 0.75 or greater that fewer hospital admissions will be reported in the last seven days of the forecast than the median in the last seven days of reported data.