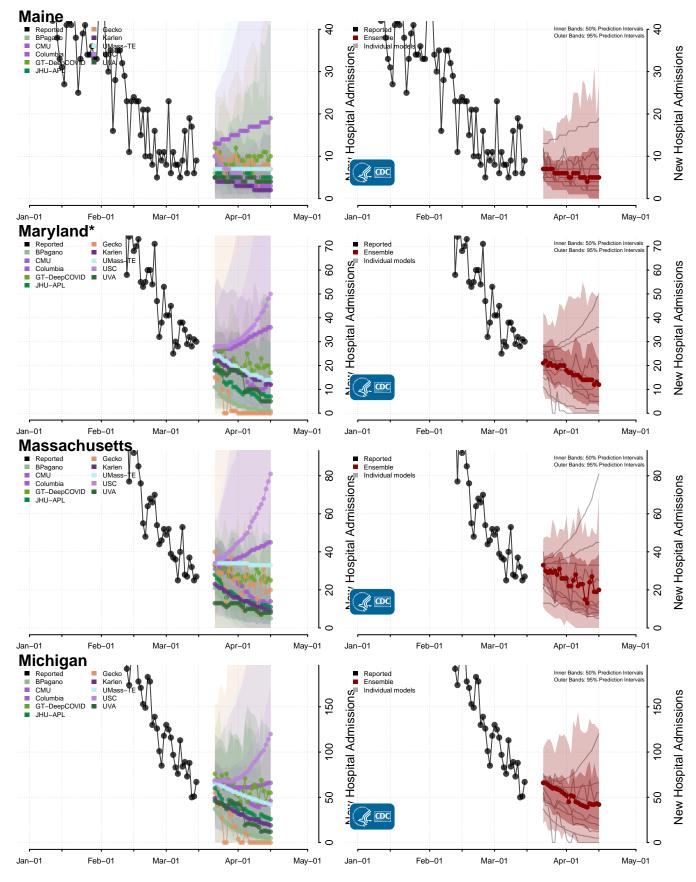

\*New daily confirmed COVID-19 hospital admissions may decrease in this location over the next four weeks. For these locations, the ensemble forecast indicates a median daily probability of 0.75 or greater that fewer hospital admissions will be reported in the last seven days of the forecast than the median in the last seven days of reported data.

## https://www.cdc.gov/coronavirus/2019-ncov/cases-updates/hospitalizations-forecasts.html