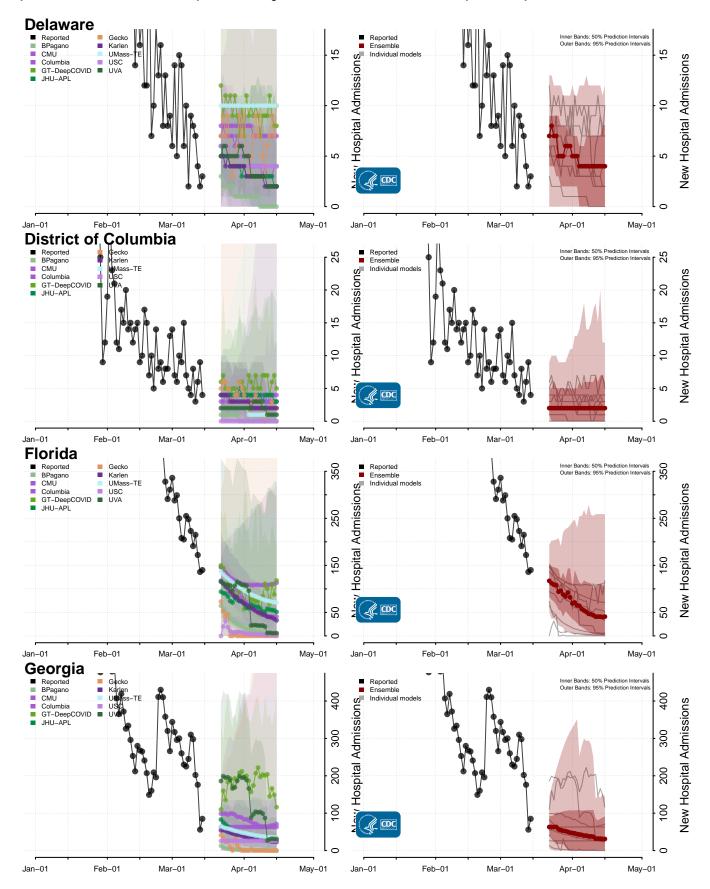

\*New daily confirmed COVID-19 hospital admissions may decrease in this location over the next four weeks. For these locations, the ensemble forecast indicates a median daily probability of 0.75 or greater that fewer hospital admissions will be reported in the last seven days of the forecast than the median in the last seven days of reported data.