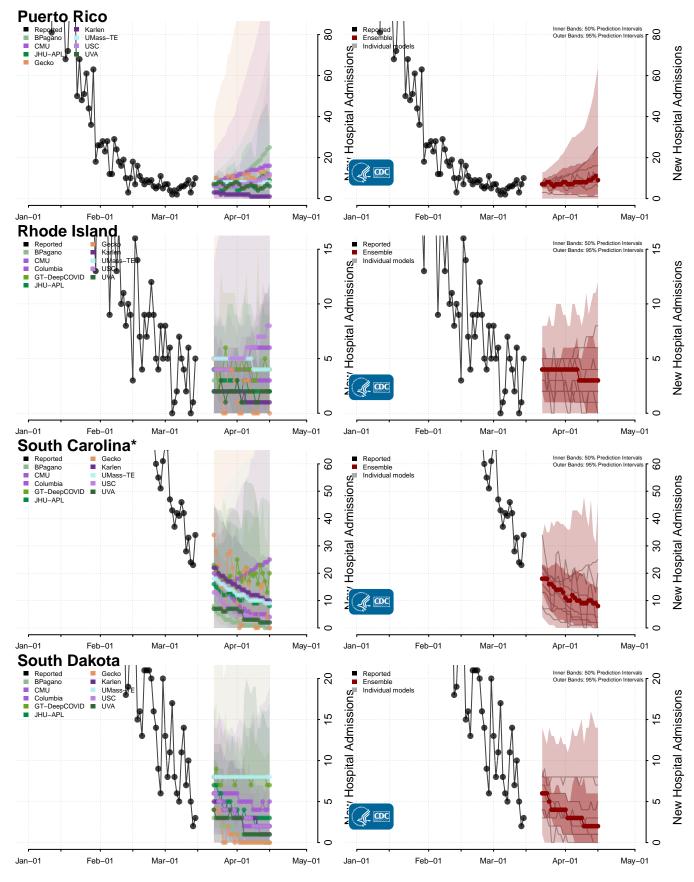

\*New daily confirmed COVID-19 hospital admissions may decrease in this location over the next four weeks. For these locations, the ensemble forecast indicates a median daily probability of 0.75 or greater that fewer hospital admissions will be reported in the last seven days of the forecast than the median in the last seven days of reported data.