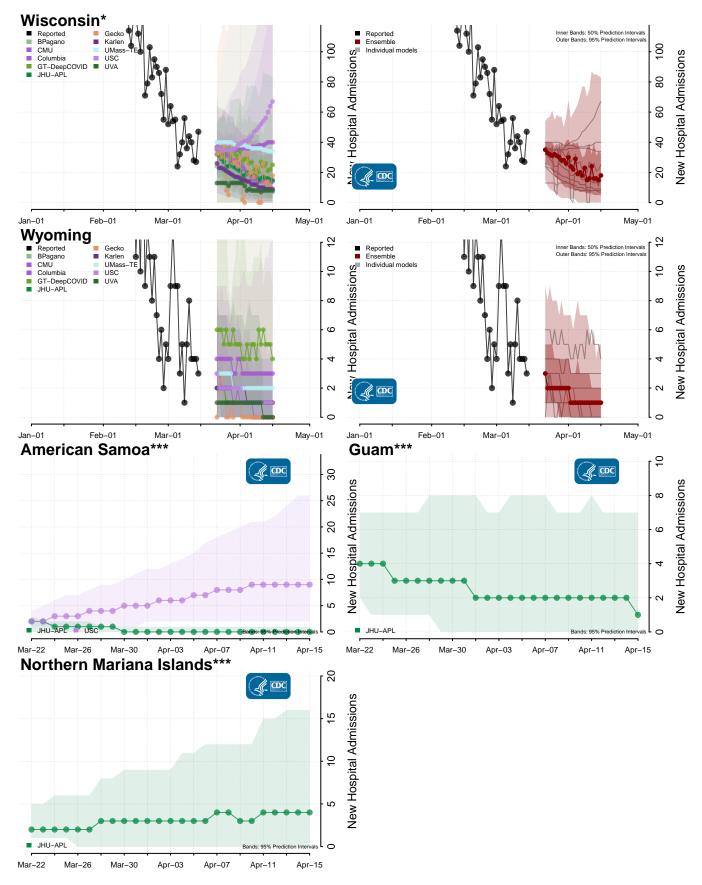

\*New daily confirmed COVID-19 hospital admissions may decrease in this location over the next four weeks. For these locations, the ensemble forecast indicates a median daily probability of 0.75 or greater that fewer hospital admissions will be reported in the last seven days of the forecast than the median in the last seven days of reported data.

## https://www.cdc.gov/coronavirus/2019-ncov/cases-updates/hospitalizations-forecasts.html