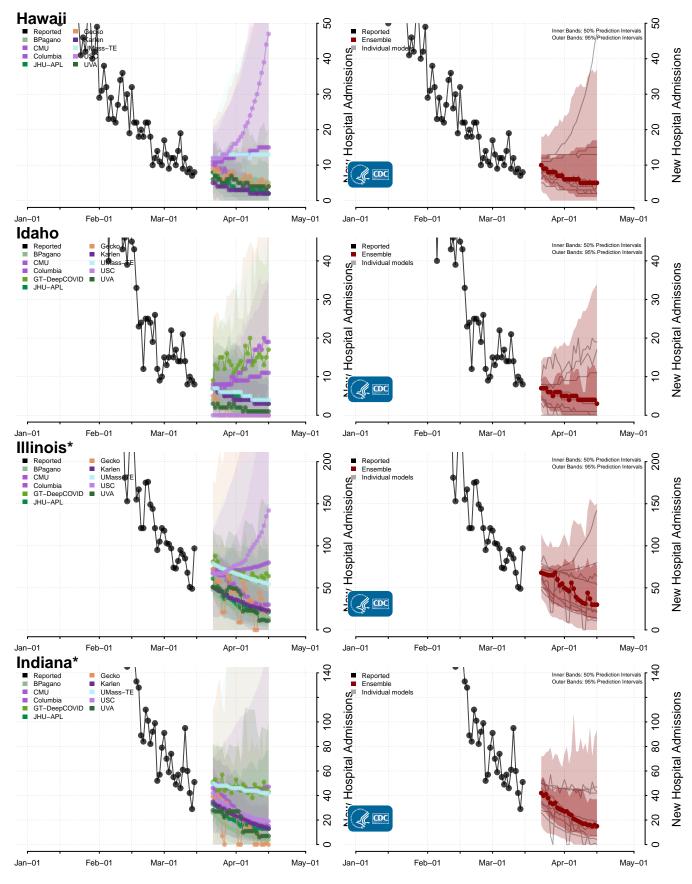

\*New daily confirmed COVID-19 hospital admissions may decrease in this location over the next four weeks. For these locations, the ensemble forecast indicates a median daily probability of 0.75 or greater that fewer hospital admissions will be reported in the last seven days of the forecast than the median in the last seven days of reported data.