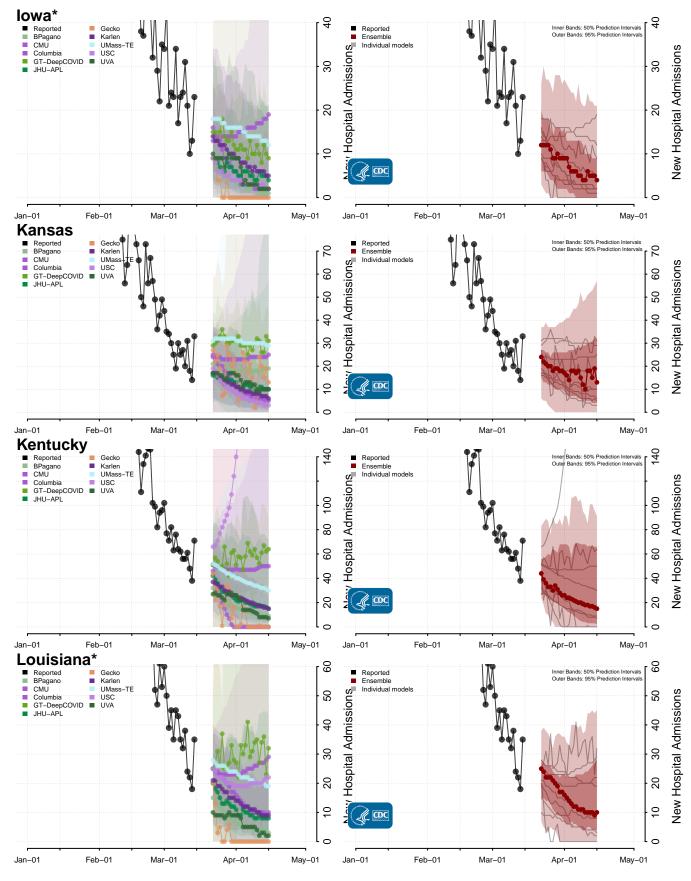

\*New daily confirmed COVID-19 hospital admissions may decrease in this location over the next four weeks. For these locations, the ensemble forecast indicates a median daily probability of 0.75 or greater that fewer hospital admissions will be reported in the last seven days of the forecast than the median in the last seven days of reported data.

## https://www.cdc.gov/coronavirus/2019-ncov/cases-updates/hospitalizations-forecasts.html