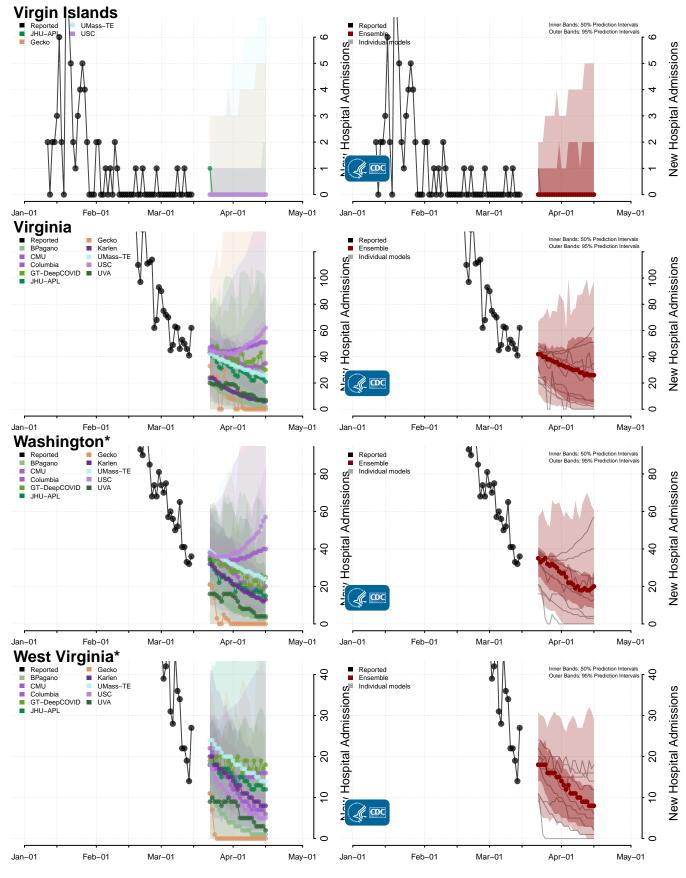

\*New daily confirmed COVID-19 hospital admissions may decrease in this location over the next four weeks. For these locations, the ensemble forecast indicates a median daily probability of 0.75 or greater that fewer hospital admissions will be reported in the last seven days of the forecast than the median in the last seven days of reported data.

## https://www.cdc.gov/coronavirus/2019-ncov/cases-updates/hospitalizations-forecasts.html